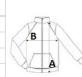

# SIZE SPECIFICATION (CM)

|                   | S     | М     | L     | XL    | 2XL   | 3XL   | 4XL   |
|-------------------|-------|-------|-------|-------|-------|-------|-------|
| Pcs./€            | 8     | 8     | 8     | 8     | 8     | 8     | 8     |
| Body Length (A)   | 79    | 79    | 81.50 | 81.50 | 84    | 84    | 86.50 |
| Chest Width (B)   | 58.50 | 61    | 63.50 | 66    | 70    | 73.50 | 75.50 |
| Sleeve Length (C) | 80    | 81.25 | 82.50 | 83.75 | 85.75 | 87.75 | 89.50 |