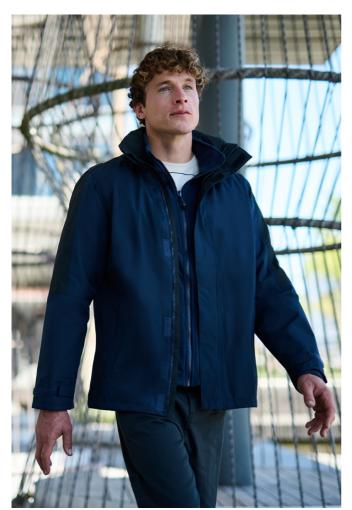

# RETRA130 MEN'S DEFENDER III WATERPROOF 3-IN-1 JACKET

HYDRA FORT 5000

SYMMETRY

## Fabric Information

Waterproof Hydrafort peached polyester fabric

Mesh lined body

Windproof fabric

Taped seams

#### Special Features

Concealed hood with adjusters

Stormflap with hook and loop fastening

Adjustable cuffs

2 zipped lower pockets

Adjustable shockcord hem

Concealed zip entrance in lining for embroidery access

Made using recycled materials

# COLORS:

Black/Seal Grey

Navy/Black

Royal Blue/Navy

7 |ul 2025 13:53:19 Page 1 of 1