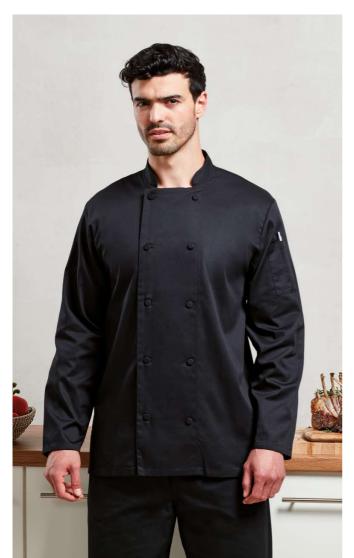

# PR903 CHEF'S LONG SLEEVE COOLCHECKER® JACKET WITH MESH BACK PANEL

# **MAIN FEATURES**

170 g/m<sup>2</sup>

#### Fabric

65% Polyester, 35% Cotton Twill

170gsm

### Features

Coolchecker® back panel

Double pen pocket

Mandarin collar

Self-fabric button fastening

Moisture-wicking

Easy care

COLORS:

Black

White

14 Jun 2025 13:40:11 Page 1 of 1