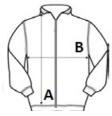

## SIZE SPECIFICATION (CM)

|                 | XS | S  | М  | L  | XL | 2XL | 4XL |  |
|-----------------|----|----|----|----|----|-----|-----|--|
| Pcs./€          | 24 | 24 | 24 | 24 | 24 | 24  | 24  |  |
| Body Length (A) | 76 | 76 | 76 | 76 | 76 | 76  | 0   |  |
| Chest Width (B) | 48 | 52 | 56 | 60 | 64 | 68  | 0   |  |