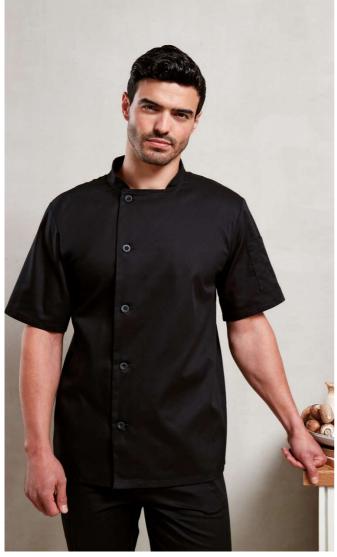

# PR900 'ESSENTIAL' SHORT SLEEVE CHEF'S JACKET

#### 170gsm **Features**

Five-button wrap over fastening Long-life resin buttons Double pen pocket

Mandarin collar Easy care

#### COLORS:

Black

White