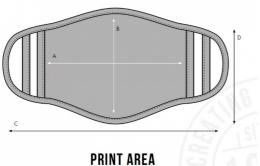

#### DIMENSIONS C: 27 cm x D: 12 cm

## A: 16 cm x B: 10 cm

PREMIER

### SIZE SPECIFICATION (CM)

|        | U   |                            |
|--------|-----|----------------------------|
| Pcs./📦 | 200 | DIMENSIONS<br>C Presco Dim |
| Α      | 16  |                            |
| В      | 10  |                            |
| C      | 12  |                            |
| D      | 27  | PRINT AREA                 |