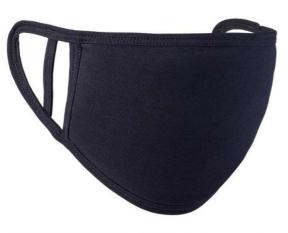

# PR799 2 PLY FACE COVERING - 1 UNIT->5 PCS Outlet



#### DIMENSIONS C: 27 cm x D: 12 cm



## A: 16 cm x B: 10 cm

PREMIER

## MAIN FEATURES

### 160 g/m<sup>2</sup>

2 Layers of 95% cotton 5% elastane single jersey fabric

160gsm

Inner loop option for fit adjustment.

Silvadur<sup>™</sup> 930 Antimicrobial finish on outer which inhibits the growth of microbes to offer protection, durability and freshness

Zelan<sup>™</sup> R3 water repellent finish on outer fabric layer

Shaped fabric face covering

Soft cotton fabric that is designed to be worn over ears to keep in place and fit close to the face

One size fits all

Washable to 60 degrees, so can be reused

1 order unit contains 5 masks

Non returnable

### Suggested Decoration:

Embroidery, Heat transfer, Screen printing

Country Of Origin:

Bangladesh, Egypt





### SIZE SPECIFICATI