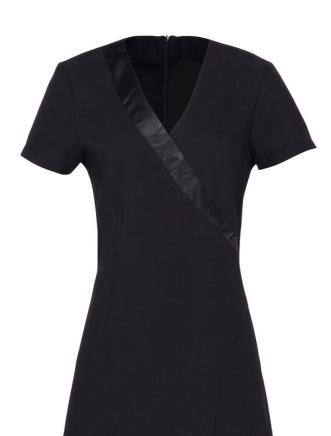

# PR690 'ROSE' BEAUTY AND SPA TUNIC Outlet

#### **Features**

Beauty and Spa tunic with Satin trim

Mock wrap over

Short sleeve

Side vents

Back zip fastening

Princess seams