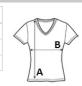

## **SIZE SPECIFICATION (CM)**

|                 | XXS   | XS | S     | М  | L     | XL | 2XL | 3XL | 4XL | 5XL |
|-----------------|-------|----|-------|----|-------|----|-----|-----|-----|-----|
| Pcs./€          | 12    | 12 | 12    | 12 | 12    | 12 | 12  | 12  | 12  | 12  |
| Body Length (A) | 70    | 71 | 72    | 72 | 73    | 74 | 75  | 76  | 77  | 78  |
| Chest Width (B) | 44.50 | 47 | 49.50 | 52 | 54.50 | 57 | 60  | 63  | 66  | 69  |