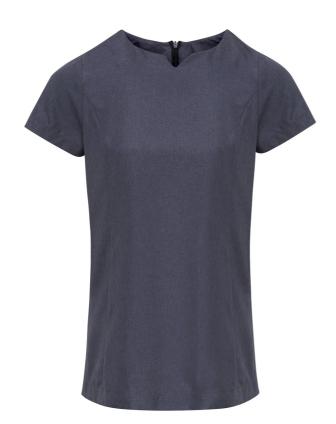

# PR688 'VIOLA' LINEN-LOOK CUT NECK BEAUTY TUNIC Outlet

#### Fabric

100% Polyester plain weave

185gsm

#### Features

Open pockets to the sides

Round neck V-cut neckline

Concealed zip back

Side vents

Easy care