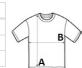

## **SIZE SPECIFICATION (CM)**

|                 | XS | S     | М  | L     | XL | 2XL | 3XL | 4XL | 5XL |
|-----------------|----|-------|----|-------|----|-----|-----|-----|-----|
| Pcs./€          | 12 | 12    | 12 | 12    | 12 | 12  | 12  | 12  | 12  |
| Body Length (A) | 71 | 72    | 72 | 73    | 74 | 75  | 76  | 77  | 78  |
| Chest Width (B) | 47 | 49.50 | 52 | 54.50 | 57 | 60  | 63  | 66  | 69  |