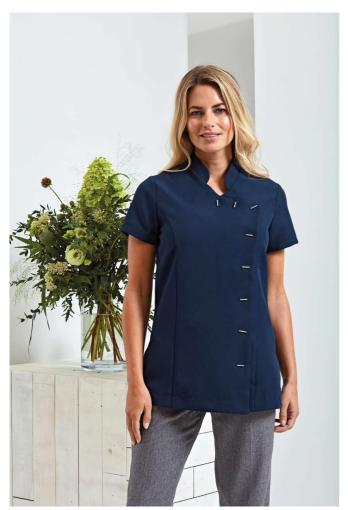

# PR682 'ORCHID' BEAUTY AND SPA TUNIC

#### Features

Beauty and Spa tunic with Mandarin collar

Asymmetric button fastening to the front with eight 'bar' shaped buttons

Side vents

Back pleat for ease of movement

Princess seams

## COLORS:

Aubergine Burgundy Hot Pink Lime Sapphire Silver

White Turquoise

16 Sep 2025 21:58:41 Page 1 of 1