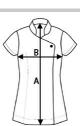

## SIZE SPECIFICATION (CM)

|                 | XXS  | XS | S    | М  | L    | XL | 2XL | 3XL | 4XL | 5XL |
|-----------------|------|----|------|----|------|----|-----|-----|-----|-----|
| Pcs./₽          | 12   | 12 | 12   | 12 | 12   | 12 | 12  | 12  | 12  | 12  |
| Body Length (A) | 70   | 71 | 72   | 72 | 73   | 74 | 75  | 76  | 77  | 78  |
| Chest Width (B) | 44,5 | 47 | 49,5 | 52 | 54,5 | 57 | 60  | 63  | 66  | 68  |