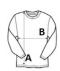

## SIZE SPECIFICATION (CM)

|                 | XS | s  | М  | L  | XL | 2XL |
|-----------------|----|----|----|----|----|-----|
| Pcs./€          | 24 | 24 | 24 | 24 | 24 | 24  |
| Body Length (A) | 76 | 76 | 76 | 76 | 76 | 76  |
| Chest Width (B) | 46 | 50 | 54 | 58 | 62 | 66  |