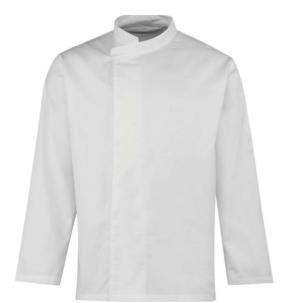

# PR669 'CULINARY' CHEF'S LONG SLEEVE PULL ON TUNIC Outlet

#### Features

Culinary pull on long sleeve Chefs' tunic

Soft hand feel

Specifically engineered for user comfort

Mandarin Collar stand with topstitching

Single press stud cross over closure for quick, easy fastening

Unisex styling