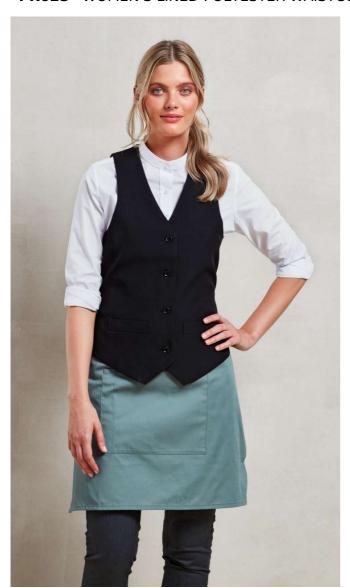

## PR623 WOMEN'S LINED POLYESTER WAISTCOAT

### Features

Satin-feel back with adjuster

Two functional watch pockets

Four-button fastening

Fully lined

Easy care

### COLORS:

Black

11 Sep 2025 00:32:38 Page 1 of 1