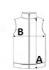

# SIZE SPECIFICATION (CM)

|                 | XXS | XS | S  | М  | L  | XL | 2XL |
|-----------------|-----|----|----|----|----|----|-----|
| Pcs./€          | 24  | 24 | 24 | 24 | 24 | 24 | 24  |
| Body Length (A) | 55  | 55 | 55 | 55 | 55 | 55 | 55  |
| Chest Width (B) | 36  | 40 | 44 | 48 | 52 | 56 | 60  |