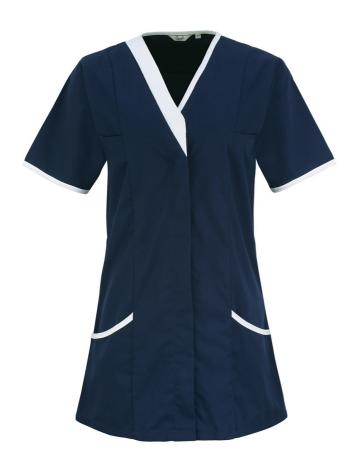

## PR605 'DAISY' HEALTHCARE TUNIC Outlet

# 195gsm

Features V-Neck with contrast trims

Covered front zip fastening Covered popper fastening above zip Side and back pleats for fitted styling Curved side pockets with contrast piped edge