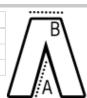

# SIZE SPECIFICATION (CM)

|                 | XS | S  | М  | L  | XL | 2XL |
|-----------------|----|----|----|----|----|-----|
| Pcs./€          | 24 | 24 | 24 | 24 | 24 | 24  |
| Waist Width (B) | 36 | 42 | 48 | 54 | 60 | 66  |
| Inseam (A)      | 82 | 82 | 82 | 82 | 82 | 82  |