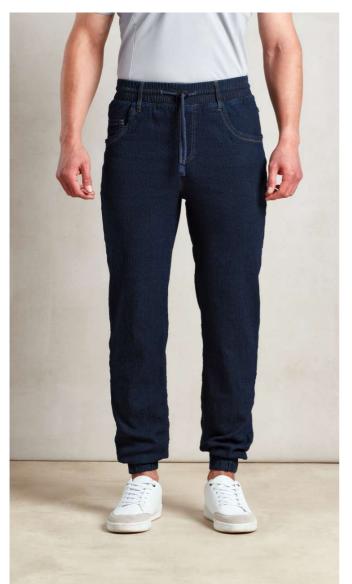

# PR556 'ARTISAN' CHEF'S JOGGING TROUSERS

## **MAIN FEATURES**

230 g/m<sup>2</sup>

#### Fabric

87% Cotton, 12% Polyester, 1% Elastane Knit

230gsm

#### Features

Cuffed ankle

Elasticated waistband, drawcord and belt loops

Side and back pockets

Soft and stretchy fabric