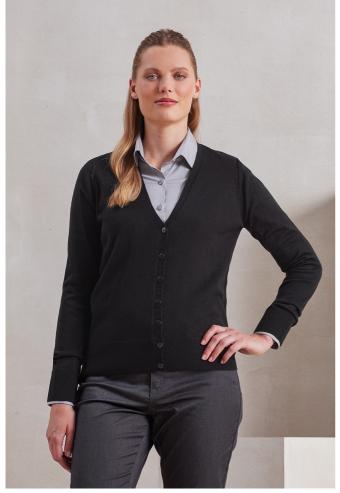

## PR402 'ESSENTIAL' ACRYLIC WOMEN'S CARDIGAN

## MAIN FEATURES

Fabric 100% Acrylic 12 gauge knit Features Ribbed knit neck, hem and cuffs Contemporary V-neck styling Fine knit Self-coloured buttons Easy care

Suggested Decoration: Embroidery

**Certifications:** 