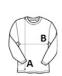

## **SIZE SPECIFICATION (CM)**

|                 | xs | S  | М  | L  | XL | 2XL | 3XL | 4XL | 5XL |
|-----------------|----|----|----|----|----|-----|-----|-----|-----|
| Pcs./€          | 18 | 18 | 18 | 18 | 18 | 18  | 18  | 18  | 18  |
| Body Length (A) | 63 | 65 | 67 | 69 | 71 | 73  | 75  | 77  | 79  |
| Chest Width (B) | 47 | 50 | 53 | 56 | 59 | 62  | 65  | 68  | 71  |