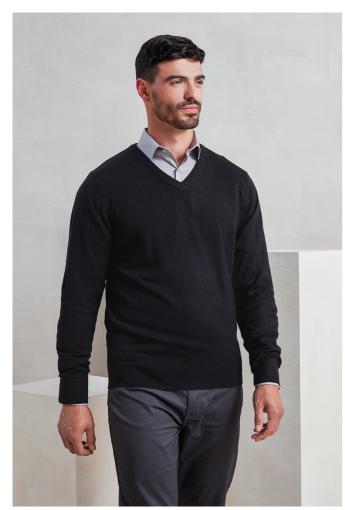

# PR400 'ESSENTIAL' ACRYLIC MEN'S V-NECK SWEATER

### Fabric

100% Acrylic

12 gauge knit

#### Features

Ribbed knit neck, hem, and cuffs

Contemporary V-neck styling

Fine knit

Soft feel

Easy care