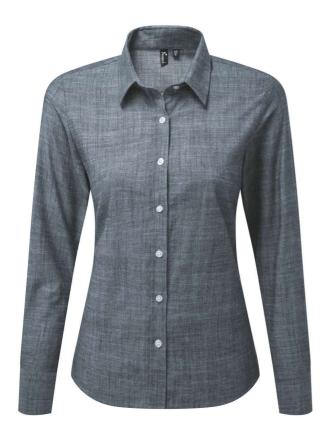

# PR345 WOMEN'S COTTON SLUB CHAMBRAY LONG SLEEVE SHIRT Outlet

#### Fabric

100% Cotton Slub Chambray

115gsm

#### **Features**

Slub yarn effect for texture and personality in the fabric

Soft collar styling

Two-button cuff

Bust and back darts

Modern fit

### **COLORS:**

Grey

Indigo

Red

Page 1 of 1 31 Aug 2025 22:01:05