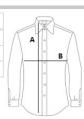

## SIZE SPECIFICATION (CM)

|                 | XS | S     | М  | L     | XL | 2XL   |
|-----------------|----|-------|----|-------|----|-------|
| Pcs./€          | 24 | 24    | 24 | 24    | 24 | 24    |
| Body Length (A) | 65 | 66    | 67 | 68    | 69 | 70    |
| Chest Width (B) | 46 | 48.50 | 52 | 53.50 | 56 | 58.50 |