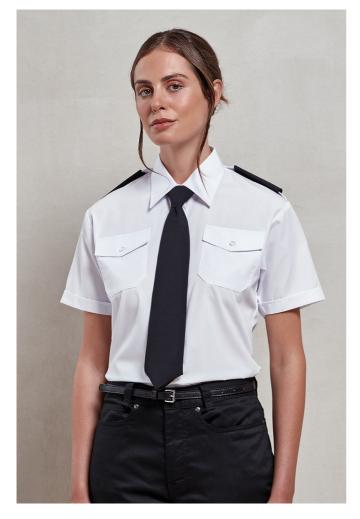

## PR312 WOMEN'S SHORT SLEEVE PILOT SHIRT

#### 115gsn

Features Formal collar styling

Two Mitred button down chest pockets

Combined pen pocket on left chest pocket

Tabs for application of Epaulettes on the shoulders

Tailored fit Easy care