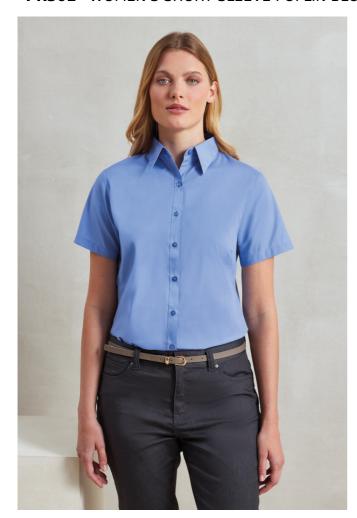

## PR302 WOMEN'S SHORT SLEEVE POPLIN BLOUSE

#### Fabric

65% Polyester, 35% Cotton Poplin

Colour: 105gsm White: 115gsm

#### Features

Soft collar styling

Rounded bottom hem

Bust darts & back darts

Easy care fabric

Short sleeves

Pearlized buttons on Light Blue & White blouses

Self-colour buttons on rest

Tailored fit

Easy care

### COLORS:

Dark Grey Light Blue Black White

7 |ul 2025 03:18:53 Page 1 of 1