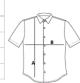

# SIZE SPECIFICATION (CM)

|                 | XXS   | XS | s     | М  | L     | XL    | 2XL   | 3XL | 4XL   | 5XL | 6XL   | 7XL | 8XL   |
|-----------------|-------|----|-------|----|-------|-------|-------|-----|-------|-----|-------|-----|-------|
| Pcs./ŵ          | 36    | 36 | 36    | 36 | 36    | 36    | 36    | 36  | 12    | 12  | 12    | 6   | 6     |
| Body Length (A) | 62    | 63 | 64    | 65 | 66    | 67    | 68    | 69  | 71    | 73  | 75    | 75  | 75    |
| Chest Width (B) | 44.50 | 47 | 49.50 | 52 | 54.50 | 57.50 | 59.50 | 62  | 64.50 | 67  | 69.50 | 72  | 74.50 |
| Supplier Sizing | 6     | 8  | 10    | 12 | 14    | 16    | 18    | 20  | 22    | 24  | 26    | 28  | 30    |