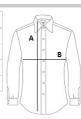

## SIZE SPECIFICATION (CM)

|                 | XS    | S     | М     | L     | XL    | 2XL   | 3XL   |
|-----------------|-------|-------|-------|-------|-------|-------|-------|
| Pcs./€          | 24    | 24    | 24    | 24    | 24    | 24    | 24    |
| Body Length (A) | 74    | 76    | 78    | 80    | 80    | 82    | 84    |
| Chest Width (B) | 47    | 52    | 57    | 62    | 67    | 72    | 77    |
| Neckline length | 38.50 | 40.50 | 42.50 | 44.50 | 46.50 | 48.50 | 50.50 |