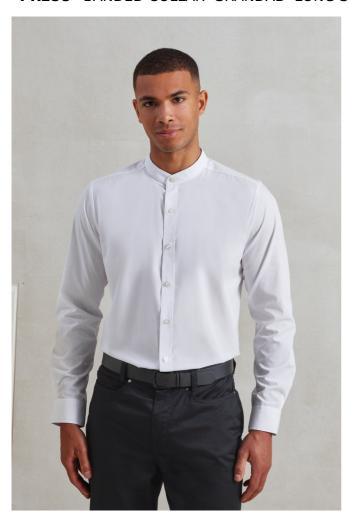

# PR258 BANDED COLLAR 'GRANDAD' LONG SLEEVE SHIRT

### Features

Unisex styling

Classic banded mandarin collar with top button fastening

Double button cuff and sleeve guard

Pearlized buttons

Modern fit

Easy care

### COLORS:

Black

White

15 Sep 2025 22:41:40 Page 1 of 1