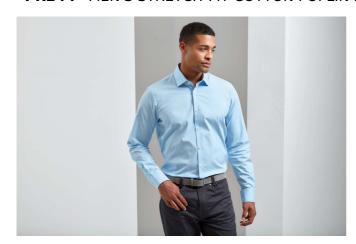

# PR244 MEN'S STRETCH-FIT COTTON POPLIN LONG SLEEVE SHIRT

#### Fabric

97% Cotton, 3% Elastane Poplin

115gsm

#### Features

Grown on placket for a seamless look

Cut away collar

Curved hem

Soft feel and stretch fabric

Modern fit