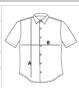

# SIZE SPECIFICATION (CM)

|                    | XS | S  | М  | L  | XL | 2XL | 3XL |
|--------------------|----|----|----|----|----|-----|-----|
| Pcs./ <del>©</del> | 24 | 24 | 24 | 24 | 24 | 24  | 24  |
| Body Length (A)    | 79 | 79 | 80 | 80 | 81 | 81  | 82  |
| Chest Width (B)    | 50 | 54 | 57 | 62 | 67 | 72  | 77  |
| Neckline length    | 36 | 39 | 40 | 42 | 44 | 46  | 47  |