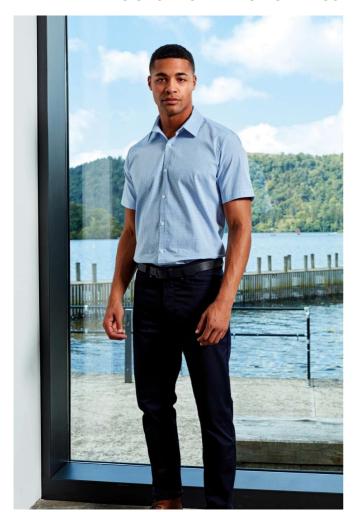

# PR221 MEN'S SHORT SLEEVE GINGHAM COTTON MICROCHECK SHIRT

#### Fabric

100% Cotton Yarn Dyed Poplin

115gsm

### Features

Charming Gingham Microcheck pattern

Soft collar styling

Short sleeves

Modern fit

#### Suggested Decoration:

Embroidery, Heat transfer, Screen printing

# COLORS:

Black/White Navy/White Red/White Light Blue/White

18 May 2024 15:08:05 Page 1 of 1