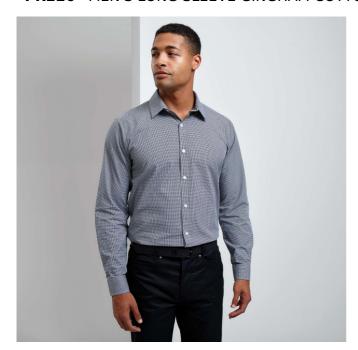

# PR220 MEN'S LONG SLEEVE GINGHAM COTTON MICROCHECK SHIRT

### Features

Charming Gingham Microcheck pattern

Soft collar styling

Double buttoned cuffs

Modern fit