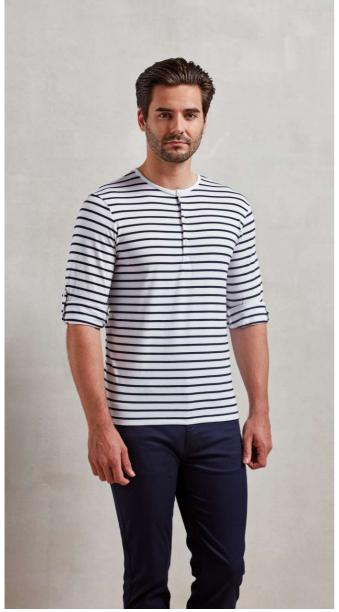

# PR218 MEN'S LONG JOHN ROLL SLEEVE TEE

### 190 g/m<sup>2</sup>

Fabric 82% Polyester, 14% Viscose, 4% Elastane Single jersey fabric White/Navy, Yarn Dyed stripe detail Features

#### atures

Roll-sleeve with button and tab fastening on the upper arm Round neck three button placket Ribbed bound neck and cuffs Soft and stretchy fabric feel