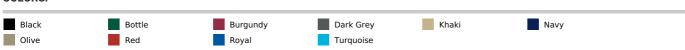

# PR190 'COLOURS' SWAP & POP APRON - BODY





# **MAIN FEATURES**

195 g/m<sup>2</sup>

## Fabric

65% Recycled Polyester, 35% Cotton

## Features

Apron body designed to work with product PR191

Fitted with press stud sockets for fixing PR191 accessories in place

Centre pocket measuring 30cm wide x 21cm long

Fabric cloth holder

Made with recycled polyester

#### **Suggested Decoration:**

Embroidery, Heat transfer, Screen printing

## Certifications:



## Country Of Origin:

Bangladesh



**2025** : **p. 136 2024** : **p. 147** 



# SIZE SPECIFICATION (CM)

|                      | U  |
|----------------------|----|
| Pcs./♥<br>Length (A) | 72 |
| Length (A)           | 86 |
| Width (B)            | 70 |
|                      |    |



## COLORS:



7 Sep 2025 01:11:11 Page 1 of 1