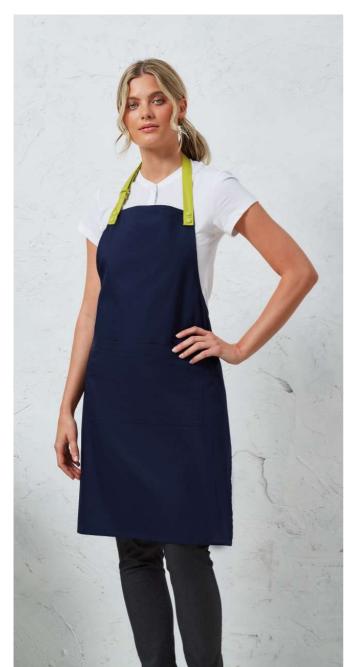

# PR190 'COLOURS' SWAP & POP APRON - BODY

## Features

Apron body designed to work with product PR191

Fitted with press stud sockets for fixing PR191 accessories in place

Centre pocket measuring 30cm wide x 21cm long

Fabric cloth holder

Made with recycled polyester