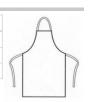

# SIZE SPECIFICATION (CM)

|                      | U  |
|----------------------|----|
| Pcs./♥<br>Length (A) | 72 |
| Length (A)           | 86 |
| Width (B)            | 70 |
|                      |    |