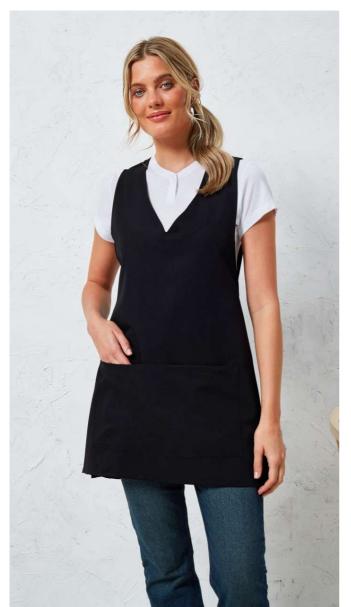

# PR177 'TULIP' WRAP AROUND TUNIC

## Features

Over the head style

Front to back wrap around

Center front pocket

Self-fabric ties

V-neck

Pocket Measurement: 39cm width, 21cm depth