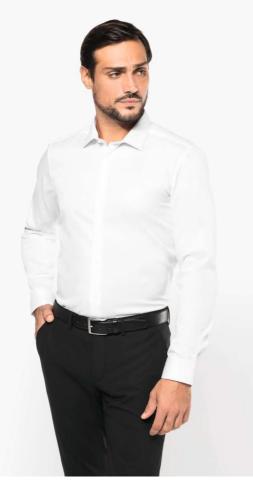

# PK506 MEN'S LONG-SLEEVED TWILL SHIRT

## MAIN FEATURES

| 130 g/m <sup>2</sup>                                       |
|------------------------------------------------------------|
| 100% cotton                                                |
| Twill fabric                                               |
| Easy care (Easy care treatment)                            |
| Superior quality 80x2 two-ply thread                       |
| Cutaway collar with removable frame                        |
| Mother of pearl buttons                                    |
| Upper back panel                                           |
| 2 darts in the back                                        |
| Slim fit                                                   |
| 2-button round angle cuffs                                 |
| Inserts on the sides                                       |
| No brand label, only size label for easy decoration access |
|                                                            |

### COLORS:

Essential Light Blue 📃 White