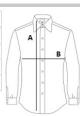

# **SIZE SPECIFICATION (CM)**

|                   | S     | М     | L     | XL    | 2XL   | 3XL   | 4XL   |
|-------------------|-------|-------|-------|-------|-------|-------|-------|
| Pcs./€            | 25    | 25    | 25    | 25    | 25    | 25    | 25    |
| Body Length (A)   | 74    | 76    | 78    | 80    | 82    | 84    | 86    |
| Chest Width (B)   | 50.50 | 53.50 | 56.50 | 59.50 | 62.50 | 65.50 | 68.50 |
| Sleeve Length (C) | 65    | 66    | 67    | 68    | 69    | 70    | 71    |