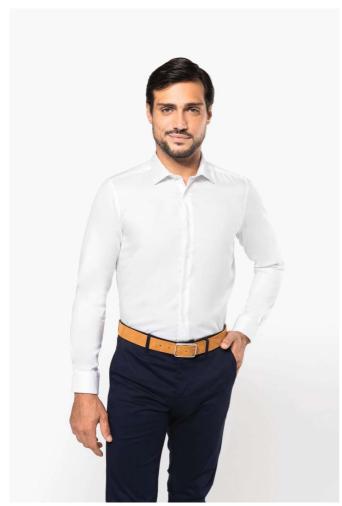

# PK502 MEN'S PINPOINT OXFORD LONG-SLEEVED SHIRT

# **MAIN FEATURES**

150 g/m<sup>2</sup>

100% combed cotton

Pinpoint Oxford fabric

Easy care (Easy care treatment)

Superior quality 80x2 two-ply thread

Cutaway collar with removable frame

Mother of pearl buttons

Upper back panel

2 darts in the back

Slim fit

2-button round angle cuffs

Inserts on the sides

No brand label, only size label for easy decoration access