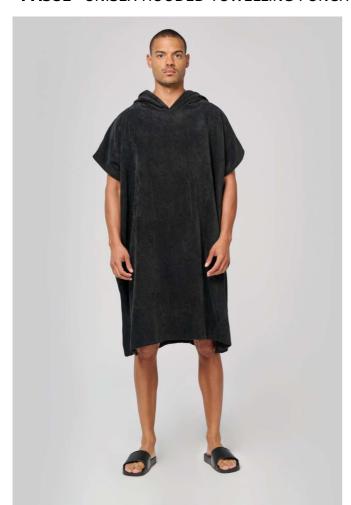

# PA581 UNISEX HOODED TOWELLING PONCHO

## **MAIN FEATURES**

300 g/m<sup>2</sup>

100% cotton

Made from 100% organic cotton

Terry fabric

Front crossed hood

Large open central pocket inside garment

2 side openings at mid-height to facilitate dressing and undressing

2 side slits with reinforced seams

Half-moon finish at the neckline to facilitate decoration access inside

Tear-away brand label