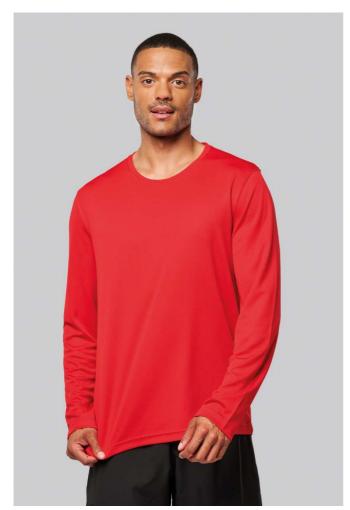

# PA443 MEN'S LONG-SLEEVED SPORTS T-SHIRT

## **MAIN FEATURES**

140 g/m<sup>2</sup>

100% polyester

Quick-drying lightweight fabric

Crew neck with neck tape

Twin needle finishing at the neck, cuffs and hem