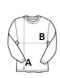

## SIZE SPECIFICATION (CM)

|                   | S     | М     | L     | XL    | 2XL   |
|-------------------|-------|-------|-------|-------|-------|
| Pcs./₽            | 25    | 25    | 25    | 25    | 25    |
| Body Length (A)   | 68.75 | 70.75 | 72.75 | 74.75 | 77.50 |
| Chest Width (B)   | 48    | 51    | 54    | 57    | 61    |
| Sleeve Length (C) | 61    | 63    | 65    | 67    | 69.25 |