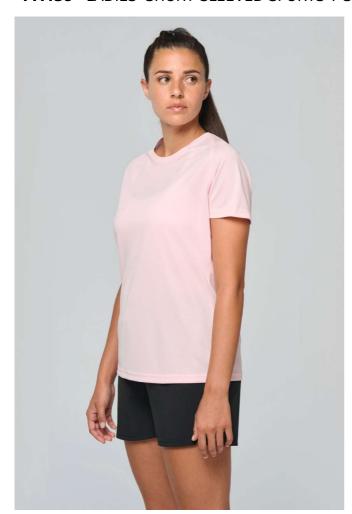

## PA439 LADIES' SHORT-SLEEVED SPORTS T-SHIRT

### **MAIN FEATURES**

140 g/m<sup>2</sup>

100% polyester

Quick-drying lightweight fabric

Crew neck with neck tape

Raglan sleeves with with topstitch detailing

Twin needle finishing at the neck, cuffs and hem