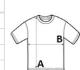

#### **SIZE SPECIFICATION (CM)**

|                   | XS    | S     | М     | L     | XL    | 2XL   | 3XL   |
|-------------------|-------|-------|-------|-------|-------|-------|-------|
| Pcs./❤            | 50    | 50    | 50    | 50    | 50    | 50    | 50    |
| Body Length (A)   | 68.20 | 70.30 | 72.40 | 74.50 | 76.60 | 79.50 | 82.40 |
| Chest Width (B)   | 45.50 | 48.50 | 51.50 | 54.50 | 57.50 | 61.50 | 65.50 |
| Sleeve Length (C) | 34.20 | 36.10 | 38    | 39.90 | 41.80 | 44.25 | 46.70 |