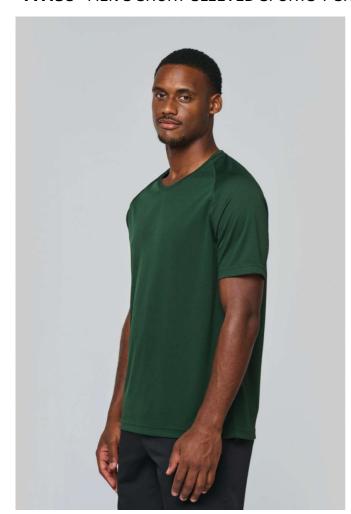

## PA438 MEN'S SHORT-SLEEVED SPORTS T-SHIRT

### **MAIN FEATURES**

140 g/m<sup>2</sup>

100% polyester

Quick-drying lightweight fabric

Crew neck with neck tape

Raglan sleeves with with topstitch detailing

Twin needle finishing at the neck, cuffs and hem