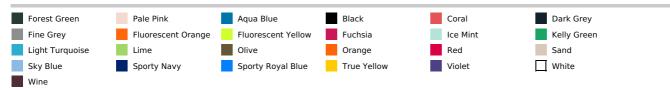

Crew neck with neck tape

Raglan sleeves with with topstitch detailing

Twin needle finishing at the neck, cuffs and hem

#### Suggested Decoration:

Sublimation

#### Certifications:



## Country Of Origin:

China, Bangladesh, Ethiopia



**2025**: **p. 284 2024**: **p. 527** 



#### **SIZE SPECIFICATION (CM)**

|                   | XS    | S     | М     | L     | XL    | 2XL   | 3XL   |
|-------------------|-------|-------|-------|-------|-------|-------|-------|
| Pcs./❤            | 50    | 50    | 50    | 50    | 50    | 50    | 50    |
| Body Length (A)   | 68.20 | 70.30 | 72.40 | 74.50 | 76.60 | 79.50 | 82.40 |
| Chest Width (B)   | 45.50 | 48.50 | 51.50 | 54.50 | 57.50 | 61.50 | 65.50 |
| Sleeve Length (C) | 34.20 | 36.10 | 38    | 39.90 | 41.80 | 44.25 | 46.70 |



## COLORS:



21 Aug 2025 05:17:47 Page 1 of 1