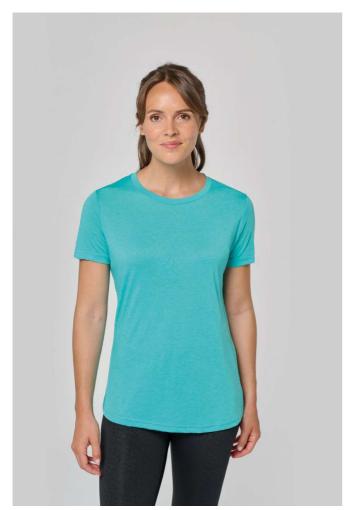

# PA4021 LADIES' TRIBLEND ROUND NECK SPORTS T-SHIRT

## **MAIN FEATURES**

130 g/m<sup>2</sup>

50% polyester/25% cotton/25% viscose

Jersey fabric

Anti-pilling treated

Round neckline

Straight fit

Tone-on-tone shoulder-to-shoulder tape

Twin-needle stitch at cuffs and hem

Tubular finish at bottom hem and cuffs

Tear-off brand label for ease of rebranding

(Example of branding, sold blank)

Certifications:

#### **COLORS:**

Dark Grey Heather

French Navy Heather

15 Sep 2025 10:04:31 Page 1 of 1