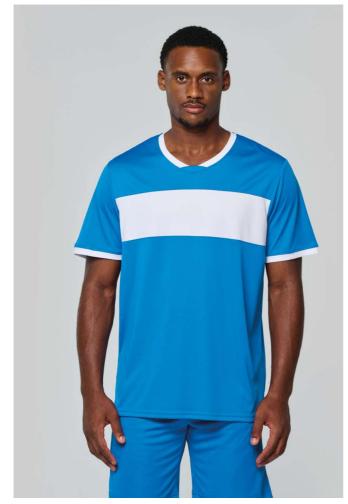

# PA4000 ADULTS' SHORT-SLEEVED JERSEY

#### COLORS:

Black/White

Sporty Navy/White Sporty Red/White

White 📃 S

Sporty Royal Blue/White White/Black

## MAIN FEATURES

135 g/m<sup>2</sup> 100% polyester interlock Taped V-neck Set-in sleeves Contrasting chest yokes, neck and cuffs (Example of branding, sold blank)

Suggested Decoration: Sublimation

**Certifications:** 