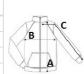

## SIZE SPECIFICATION (CM)

|                   | 4/6   | 6/8   | 8/10  | 10/12 | 12/14 |
|-------------------|-------|-------|-------|-------|-------|
| Pcs./€            | 25    | 25    | 25    | 25    | 25    |
| Body Length (A)   | 45.90 | 50.70 | 55.50 | 60.30 | 65.10 |
| Chest Width (B)   | 36.70 | 38.40 | 41    | 44.50 | 48    |
| Sleeve Length (C) | 49    | 53.80 | 59    | 64.60 | 70.20 |