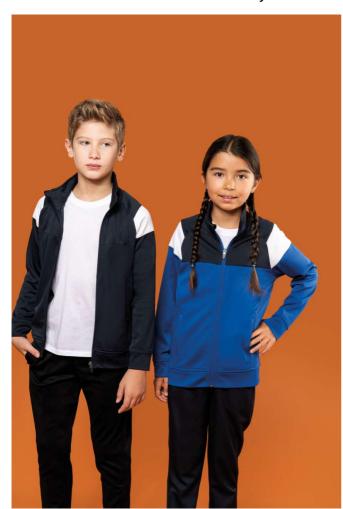

# PA391 KIDS ZIPPED TRACKSUIT JACKET

## **MAIN FEATURES**

200 g/m<sup>2</sup>

100% matte polyester interlock

Straight fit

Front fastening with reverse zip in tone-on-tone nylon

Raglan sleeves with contrasting shoulder inserts

Contrasting chest and shoulder cut-out

Stitched band in the main fabric on the cuffs and waistband

2 zipped front pockets

Textured fabric inserts on the sides and back

Zip cover at the upper neckline for added comfort

Detachable brand label for easy decoration access

# COLORS:

Black/Sporty Grey

Dark Royal Blue/Navy Navy

Sporty Red/Black

17 Sep 2025 16:15:14 Page 1 of 1