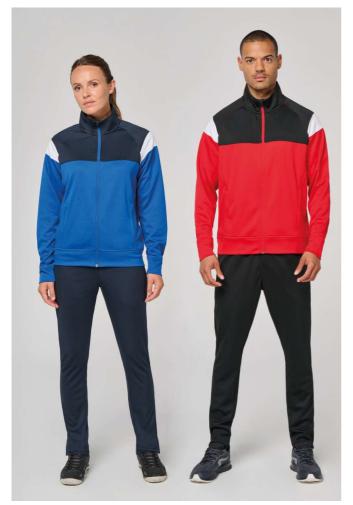

## PA390 ADULT ZIPPED TRACKSUIT JACKET

## MAIN FEATURES

200 g/m<sup>2</sup>

100% matte polyester interlock Straight fit Front fastening with reverse zip in tone-on-tone nylon Raglan sleeves with contrasting shoulder inserts Contrasting chest and shoulder cut-out 2 zipped front pockets Textured fabric inserts on the sides and back Zip cover at the upper neckline for added comfort Detachable brand label for easy decoration access **Certifications:** 

### COLORS:

Black/Sporty Grey

Dark Royal Blue/Navy \_

Navy

Sporty Red/Black