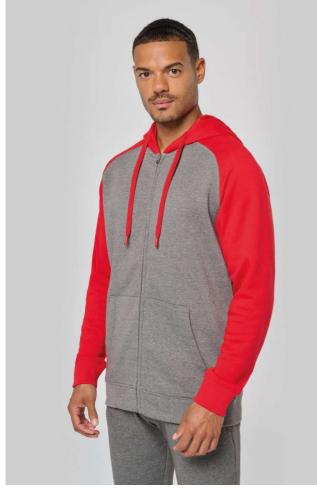

# PA380 UNISEX TWO-TONE ZIPPED HOODED FLEECE JACKET

## MAIN FEATURES

280 g/m<sup>2</sup> 65% polyester / 35% cotton Brushed fleece Zip fastening Contrasting raglan sleeves and hood Hood lined in matching mesh knit Kangaroo pockets with fluorescent phone pocket Earphone access 2 x 2 double layer ribbed cuffs and hem Suggested Decoration: Embroidery

### COLORS:

Grey Heather/Black

Grey Heather/Sporty