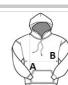

## SIZE SPECIFICATION (CM)

|                   | 6/8 | 8/10 | 10/12 | 12/14 |
|-------------------|-----|------|-------|-------|
| Pcs./♥            | 16  | 16   | 16    | 16    |
| Body Length (A)   | 48  | 54   | 59    | 64    |
| Chest Width (B)   | 37  | 39   | 43    | 46    |
| Sleeve Length (C) | 50  | 55   | 61    | 67    |