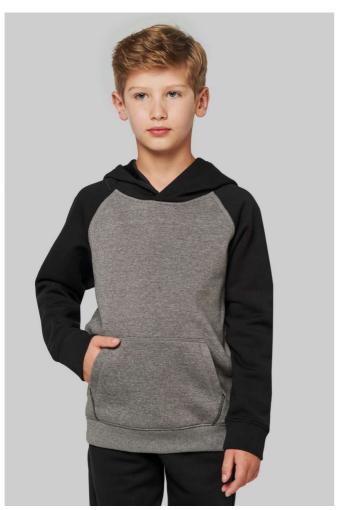

## **MAIN FEATURES**

280 g/m<sup>2</sup>

65% polyester / 35% cotton

Brushed fleece

Contrasting raglan sleeves and hood

Matching mesh lined hood

Kangaroo pockets with fluorescent phone pocket

Earphone access

Double layer 2x2 ribbed cuffs and hem

Certified STANDARD 100 by OEKO-TEX®N° CQ1007/7, IFTH