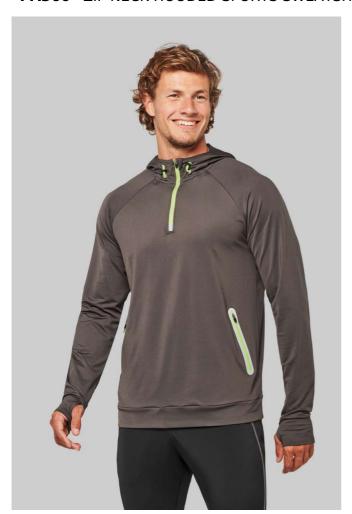

# **MAIN FEATURES**

200 g/m<sup>2</sup>

90% polyester / 10% elastane

Ultra-soft brushed jersey fabric

Raglan sleeves

2 reflective zip pockets

White zips for Navy colourway, Black zips and cords for Red colourway and Sport Grey Melange and Lime zips and cords for Dark Grey colourway