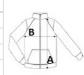

## SIZE SPECIFICATION (CM)

|                   | М  | L  | XL | 2XL | 3XL | 4XL |
|-------------------|----|----|----|-----|-----|-----|
| Pcs./€            | 5  | 5  | 5  | 5   | 5   | 5   |
| Body Length (A)   | 76 | 78 | 80 | 82  | 84  | 86  |
| Chest Width (B)   | 57 | 60 | 63 | 66  | 69  | 72  |
| Sleeve Length (C) | 69 | 70 | 71 | 72  | 73  | 74  |