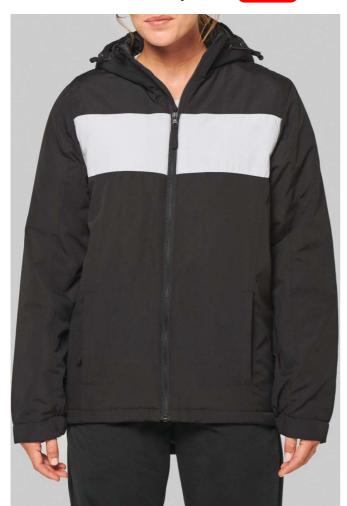

# PA240 UNISEX CLUB JACKET Outlet

### **MAIN FEATURES**

110 g/m<sup>2</sup>

100% polyester

Outer: 100% polyester with water repellent treatment and peach-skin feel

100% polyester taffeta lining

Lining 100% polyester

Zip fastening

2 hidden zipped side pockets and 1 patch inner pocket

Contrasting front band

3-part quilted hood with stoppers

1 name label inside the right-hand chest

Semi-elasticated cuffs

1 zip at chest and 1 zip at hem for decoration access

#### **COLORS:**

Black/White

 18 Sep 2025 00:09:00
 Page 1 of 1