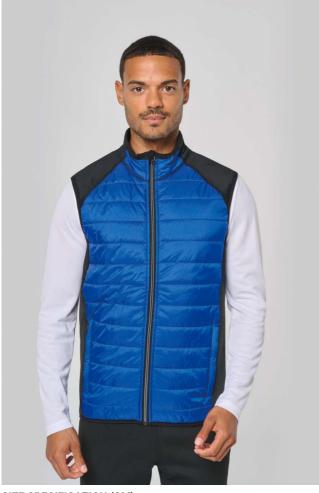

# PA235 DUAL-FABRIC SLEEVELESS SPORTS JACKET

#### 195 g/m<sup>2</sup>

Outer: 100% polyamide ripstop body with water-repellent treatment 90% polyester/10% elastane sides and back (Marl Grey/Sporty Navy: 100% polyester) 100% polyester padding Extremely comfortable fabric 2 zipped front pockets Contrasting zip fastening

Elasticated binding at the armholes and hem

1 zip access on the left side for decoration