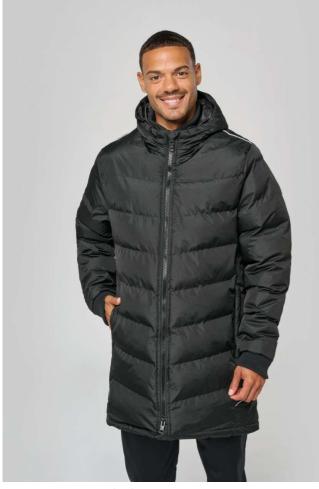

# PA223 TEAM SPORT PARKA

# PRO//CT.®

#### 200 g/m<sup>2</sup>

Outer: 100% polyester with PVC coating (water repellent) - 200 gsm Inner padding: 100% polyester - 350 gsm Lining: 100% polyester - 60 gsm 2 zipped side pockets 1 inside pocket Ribbed neck and cuffs Reflective tape on shoulders and sides Lined hood 1 zip at chest and 1 zip at hem for decoration access **Certifications:** 