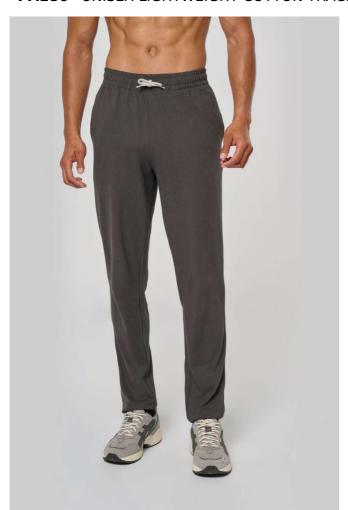

## PA186 UNISEX LIGHTWEIGHT COTTON TRACKSUIT BOTTOMS

## **MAIN FEATURES**

190 g/m<sup>2</sup>

100% cotton (Oxford grey: 90% cotton / 10% viscose)

Supple and lightweight fabric

Elasticated waist with inner drawstring and interchangeable outer grey drawcord (colour drawcord sold separately under reference PA068)

2 side pockets and 1 back pocket

Elasticated bottoms