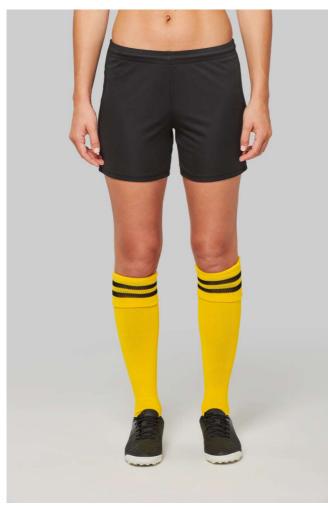

## PA1024 LADIES' GAME SHORTS

### MAIN FEATURES

140 g/m<sup>2</sup> 100% polyester Light fabric Elasticated waistband with drawstring Coverstitching on panels Twin needle hem

Suggested Decoration: Sublimation

Country Of Origin:

Bangladesh