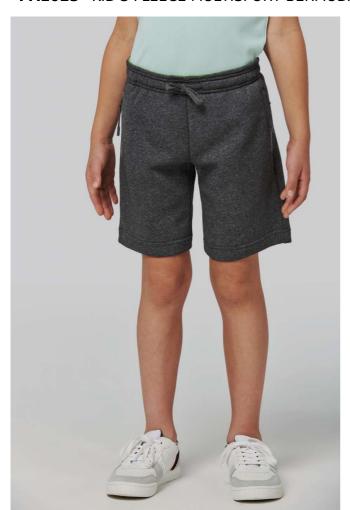

# PA1023 KID'S FLEECE MULTISPORT BERMUDA SHORTS

### **MAIN FEATURES**

280 g/m<sup>2</sup>

65% polyester / 35% cotton

Brushed fleece

Elasticated waistband with matching drawstring

For extra comfort, the inside of the waist features a contrasted soft-feel elasticated band with fluorescent piping

2 zipped decorative side pockets, mesh knit pocket bag and a contrasting fluorescent phone pocket

1 back patch pocket

Twin needle hem