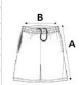

#### SIZE SPECIFICATION (CM)

|                 | 6/8   | 8/10  | 10/12 | 12/14 |
|-----------------|-------|-------|-------|-------|
| Pcs./₩          | 20    | 20    | 20    | 20    |
| Waist Width (B) | 27    | 29    | 31    | 32    |
| Inseam (A)      | 16.40 | 19.30 | 22.20 | 25    |
| Outseam (A)     | 34    | 38    | 42    | 46    |
| Hip Width (C)   | 38    | 40    | 42    | 44    |