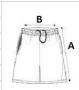

### SIZE SPECIFICATION (CM)

|                 | XS | S  | М  | L  | XL | 2XL | 3XL |
|-----------------|----|----|----|----|----|-----|-----|
| Pcs./₽          | 20 | 20 | 20 | 20 | 20 | 20  | 20  |
| Waist Width (B) | 33 | 35 | 37 | 39 | 42 | 45  | 48  |
| Inseam (A)      | 27 | 27 | 28 | 28 | 28 | 28  | 28  |
| Outseam (A)     | 51 | 52 | 53 | 54 | 55 | 56  | 57  |
| Hip Width (C)   | 45 | 48 | 51 | 54 | 57 | 60  | 63  |