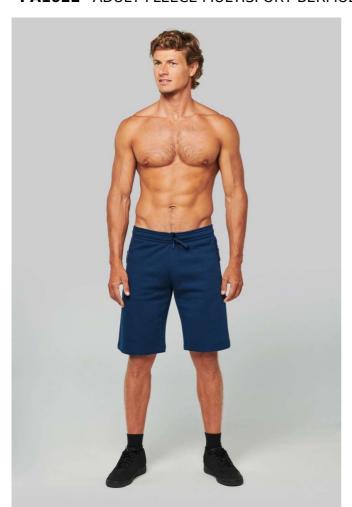

# PA1022 ADULT FLEECE MULTISPORT BERMUDA SHORTS

# **MAIN FEATURES**

280 g/m<sup>2</sup>

65% polyester / 35% cotton

Brushed fleece

Elasticated waistband with matching drawstring

For extra comfort, the inside of the waist features a contrasted soft-feel elasticated band with fluorescent piping

2 zipped decorative side pockets, mesh knit pocket bag and a contrasting fluorescent phone pocket

1 patch back pocket

Twin needle hem

Certified STANDARD 100 by OEKO-TEX®N° CQ1007/7, IFTH

## **COLORS:**

Black Grey Heather Sporty Navy

26 Apr 2024 21:52:02 Page 1 of 1