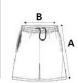

#### SIZE SPECIFICATION (CM)

|                 | XS    | S     | М  | L     | XL    | 2XL   |
|-----------------|-------|-------|----|-------|-------|-------|
| Pcs./€          | 50    | 50    | 50 | 50    | 50    | 50    |
| Waist Width (B) | 31    | 34    | 37 | 40    | 43    | 46    |
| Outseam (A)     | 22.50 | 23.75 | 25 | 26.25 | 27.50 | 28.75 |
| Hip Width (C)   | 46    | 49    | 52 | 55    | 58    | 61    |