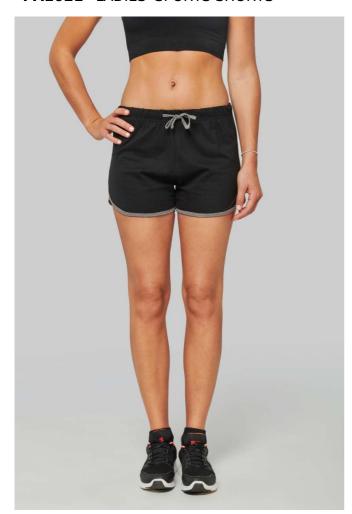

## PA1021 LADIES' SPORTS SHORTS

### **MAIN FEATURES**

210 g/m<sup>2</sup>

100% cotton

(Grey Heather: 65% polyester/ 35% cotton)

Jersey knit fabric

Contrasting binding and drawstring

Elasticated waist

Certifications:

## COLORS:

Black/Grey Heather

Page 1 of 1 14 Sep 2025 11:46:14