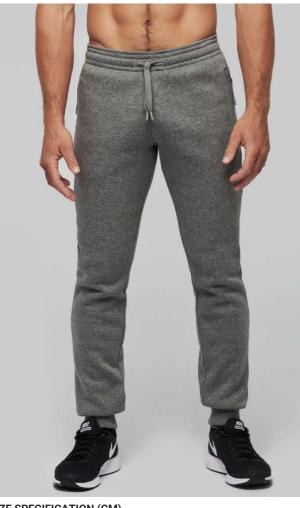

## PA1012 ADULT MULTISPORT JOGGING PANTS WITH POCKETS

## MAIN FEATURES

280 g/m<sup>2</sup> 65% polyester / 35% cotton Brushed fleece Elasticated waistband with matching drawstring For extra comfort, the inside of the waist features a contrasted soft-feel elasticated band with fluorescent piping 2 zipped decorative side pockets, mesh knit pocket bag and 1 contrasting fluorescent phone pocket 1 back patch pocket 2x2 rib cuffed leg ends Certifications:

### COLORS:

Black

Grey Heather

Sporty Navy