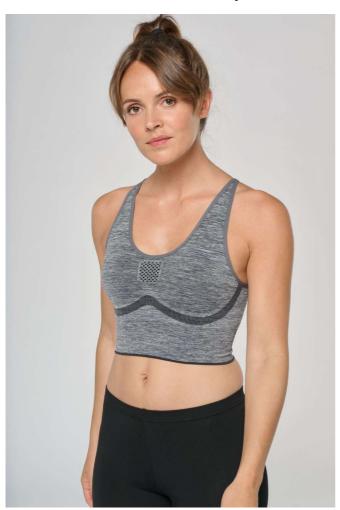

# PA031 LADIES' SEAMLESS ADJUSTABLE SPORTS BRA Outlet

## **MAIN FEATURES**

295 g/m<sup>2</sup>

48% polyamide / 41% polyester / 11% elastane

Double layer ergonomic seamless knitting technology for excellent support and comfort

Adjustable straps and removable preformed cups

Specially designed for multi sports activities

## COLORS:

Storm Grey Melange

16 Sep 2025 04:22:39 Page 1 of 1