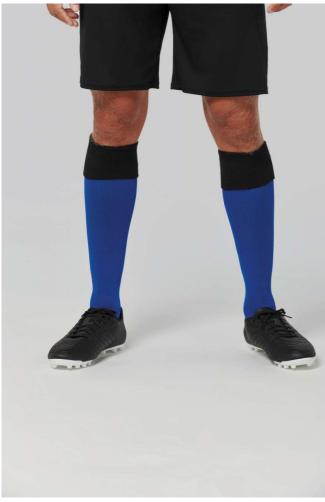

### **PA0300** TWO-TONE SPORTS SOCKS

#### MAIN FEATURES

95% polyester / 3% elastodiene / 2% elastane Elasticated and contrasting upper Anti-slip elastic ring at the ankle Terry cushion sole The unit price is for 1 pair of socks

Country Of Origin:

#### SIZE SPECIFICATION (CM)

|                   | 27/30               | 31/34            | 35/38                                 | 39/42                              | 43/46     | 47/50             |   |
|-------------------|---------------------|------------------|---------------------------------------|------------------------------------|-----------|-------------------|---|
| Pcs./🗊            | 60                  | 60               | 60                                    | 60                                 | 60        | 60                | ] |
| COLORS:           |                     |                  |                                       |                                    |           |                   |   |
| Black/Sporty Red  | Black/Sporty Yellow | Black/White      | Green/White                           | Orange/Black                       |           | orty Navy/Sporty  |   |
| Sporty Navy/White | Sporty Red/Black    | Sporty Red/White | Sporty Royal<br>Blue/Sporty Yellow    | Sporty R<br><del>Bl</del> ue/White | oyal 🗾 Sp | orty Yellow/Black |   |
| White/Sporty Red  | White Coorty Royal  |                  | · · · · · · · · · · · · · · · · · · · | ,                                  |           | nite/Black        |   |
| white/sporty Red  | White/Sporty Royal  |                  |                                       |                                    |           |                   |   |