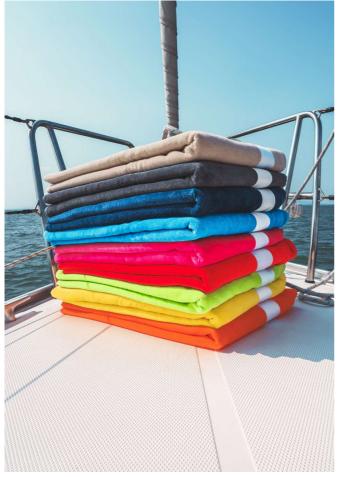

## OLV4000 OLIMA VELOUR BEACH TOWEL

### 400 g/m<sup>2</sup>

98% ring-spun cotton/2% polyester

100% ring-spun cotton main body, 100% polyester bordure

Beach velour/terry towel with 5,5cm wide white sublimation bordures

Olima woven label and tear away care label

#### COLORS: