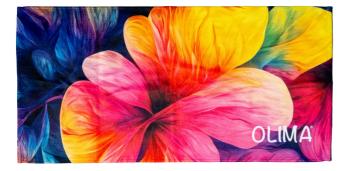

## OLSUB350 OLIMA SUBLIMATION TOWEL

#### 350 g/m<sup>2</sup>

Double face towel with 100% cotton terry on one side and 100% polyester microfibre for sublimation on the other side

Tear-away label

Without hangerloop

No harmful substances! Certified according to STANDARD 100 by OEKO-TEX®

Avoid using fabric softener because it reduces the towels' water absorbency

Suggested Decoration: Sublimation

**Certifications:** 

Country Of Origin: Türkiye

2025 : p. 398