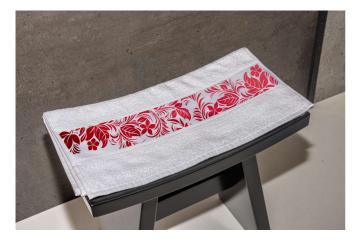

## **OLS400** OLIMA TOWEL WITH SUBLIMATION BORDURE

## MAIN FEATURES

400 g/m<sup>2</sup> 100% ringspun cotton Bordure: 100% polyester suitable for sublimation printing Tear-away label Dyed to match, 100% cotton hanger loop 50x100 - Hanger on the shorter side 70x140 - Hanger on the longer side Bordure size: Hand (50x100): 50 x 9cm Bath (70x140): 70 x 9cm